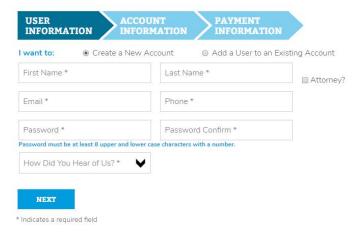

## Creating a New Account USER**GUIDE**

Please note: We recommend using any modern browser for the best experience.

On the provided login page, click the **Sign Up** button.

- 1 Verify that the **Sign-up** field is defaulted to **Create a new account**. Provide your First Name, Last Name, Email and Phone. Create a Password and indicate how you found us.
  - ✓ If you're an attorney, check the box marked **Attorney**, then type in your Bar ID number.

\* Indicates a required field

NEXT

Click Next.

PREV

\* Indicates a required field