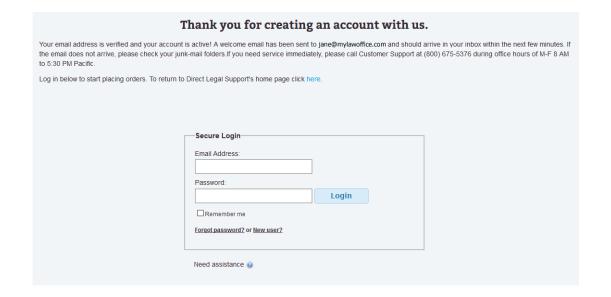

# Creating a New Account USER**GUIDE**

Once the email is verified, a new tab will open confirming that the account was created successfully. A Confirmation email will also be sent.

To immediately start placing an order, log in with your Email Address and Password.