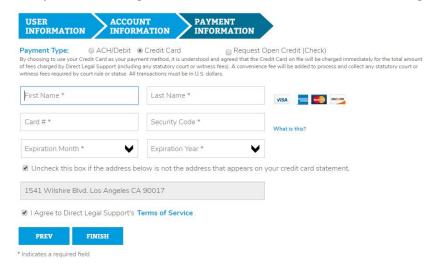

## Creating a New Account USER**GUIDE**

- If you choose **Credit Card** under **Payment Type**:

  Provide the First Name and Last Name, Card # (do not add dashes or spaces between numbers),

  Expiration Date and Security Code (the security code is located on the back of your credit card).
  - ✓ Verify that the billing address is correct and check I Agree, then click Finish.

Verify that the Billing Address information is correct and click I Agree.

4 A verification email will be sent to the email address provided.