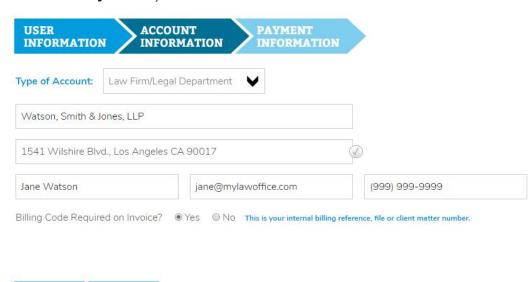

#### Click Next.

Indicate the Type of Account you're creating and enter the organization name and street address, the primary billing contact, and the secondary billing contact (if any).

Indicate if you'll want an internal billing code when placing an order. (You can change this at any time under **My Profile**.)

\* Indicates a required field

NEXT

Click Next.

PREV

\* Indicates a required field